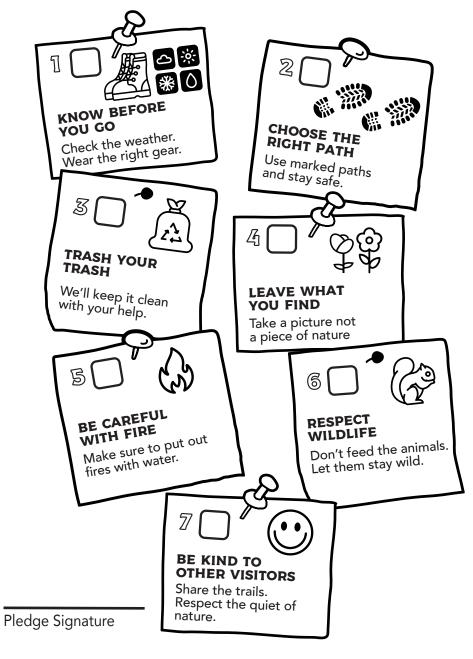

# DO YOUR PART AS A JUNIOR RANGER

Make a pledge to care for and protect all the wonders in our national park. Check things off to pledge your part.

#### 1. **KNOW** before you go

- 5. Be **CAREFUL** with fire
- 2. Choose the **RIGHT PATH**
- 3. **TRASH** your trash
- 6. **RESPECT WILDLIFE**
- 7. Be kind to other **VISITORS**
- 4. Leave what you **FIND**