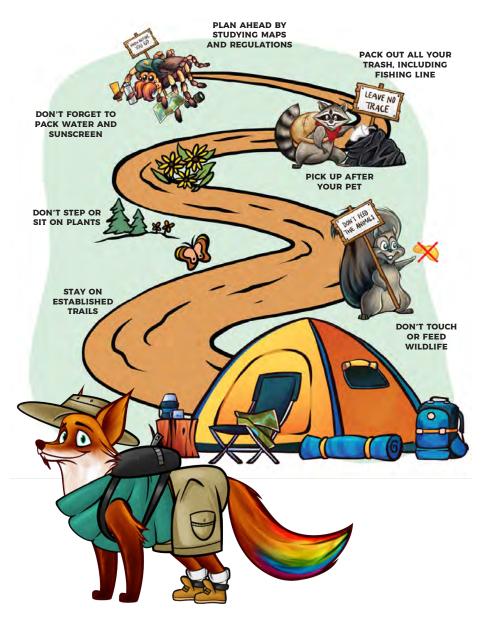

# **LEAVE NO TRACE PRINCIPLES**

Review the seven Leave No Trace principles for kids below, then find **EACH CAPITALIZED** word in the word search.

| S | Χ | S | Α | W | D | Μ | L | F | Χ | С | 0 | D | Α | В |
|---|---|---|---|---|---|---|---|---|---|---|---|---|---|---|
| R | F | W | Е | Ν | Χ | Q | Ε | Q | В | Χ | L | I | W | Ζ |
| 0 | L | I | T | L | D | Ρ | A | Ν | A | D | Q | K | 0 | Μ |
| т | R | Κ | R | S | Ρ | Т | V | н | S | A | R | Т | Ν | J |
| T | R | Ε | С | Ε | Κ | Т | Е | 0 | G | F | W | D | Κ | т |
| S | т | D | S | т | V | F | С | Ε | Ζ | L | I | Χ | Μ | Е |
| T | Ρ | н | R | Ρ | Т | Χ | L | Ν | Ρ | L | Χ | U | W | Е |
| V | Q | A | G | L | Ε | Κ | Ρ | Ζ | I | Ε | W | X | 0 | Ν |
| В | C | Ε | D | Т | D | С | A | С | Α | R | Е | F | U | L |
| Ε | B | L | R | Т | R | Κ | т | L | н | Ζ | Ρ | R | U | R |
| F | I | Ν | D | Q | 0 | D | н | Е | R | S | S | K | Ν | Α |
| W | S | Α | D | G | н | Y | S | Μ | Q | Q | Q | R | Ρ | L |

#### 1. **KNOW** before you go

- 5. Be **CAREFUL** with fire
- 2. Choose the **RIGHT PATH**
- 3. **TRASH** your trash
- 6. **RESPECT WILDLIFE**
- 7. Be kind to other **VISITORS**
- 4. Leave what you **FIND**