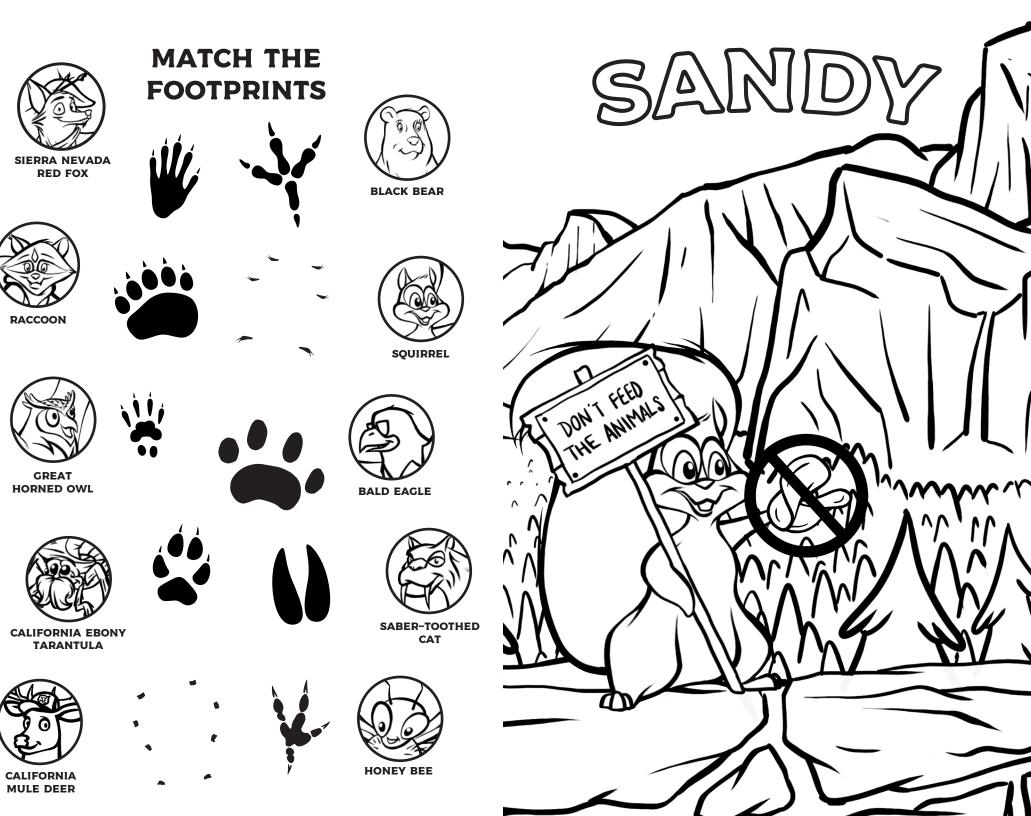

# **CIRCLE WHAT SHOULD GO IN A BEAR BOX**

To prevent attracting bears to your campsite, everything with a strong scent should be locked inside a bear box while sleeping or when away from your campsite.