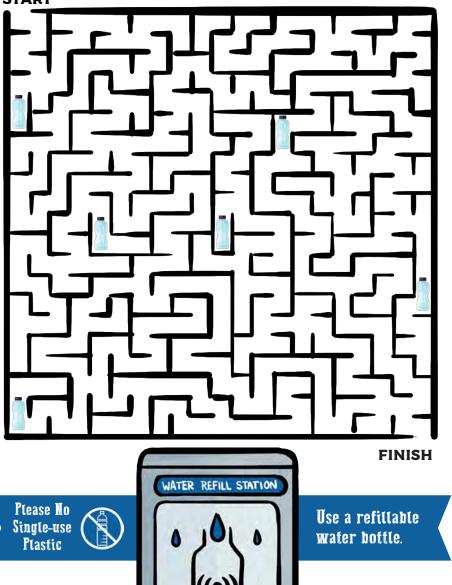

# HELP MR. MEAD FIND HIS WAY

Mr Mead is thirsty and needs to fill up his reusable water bottle. Help him find his way though the maze to the refill station avoiding the single-use plastic bottles.

START