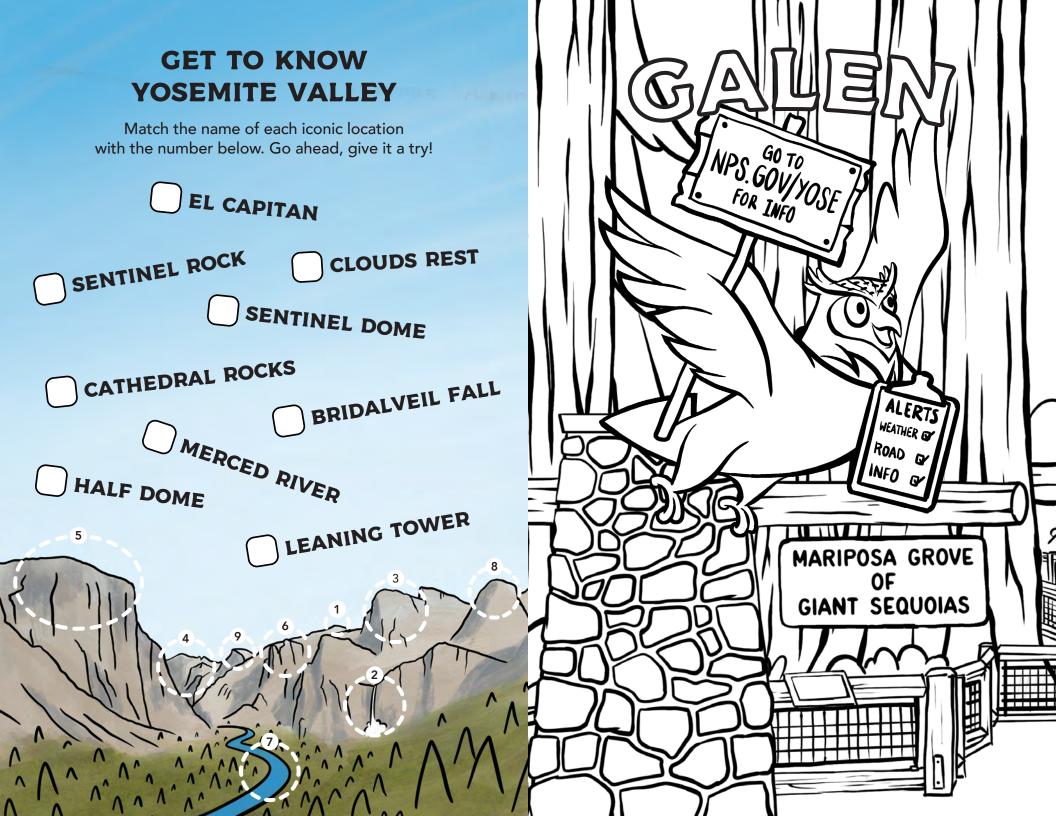

# HERE'S HOW

Collect "Welcoming Committee Member" trading cards by visiting their home locations around Yosemite & Madera County

Collect 2 or more Member trading cards for a chance to win a Yosemite Adventure Vacation and more!