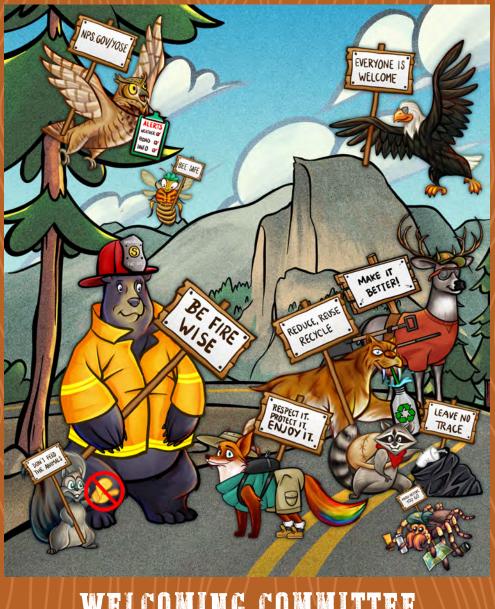

# VISIT YOSEMITE madera county

WELCOMING COMMITTEE RECREATE RESPONSIBLY ACTIVITY & COLORING BOOK The Welcoming Committee invites you to join them on the Fossils to Falls Road Trip. Enjoy this book of puzzles & coloring pages, and always remember to Recreate Responsibly!