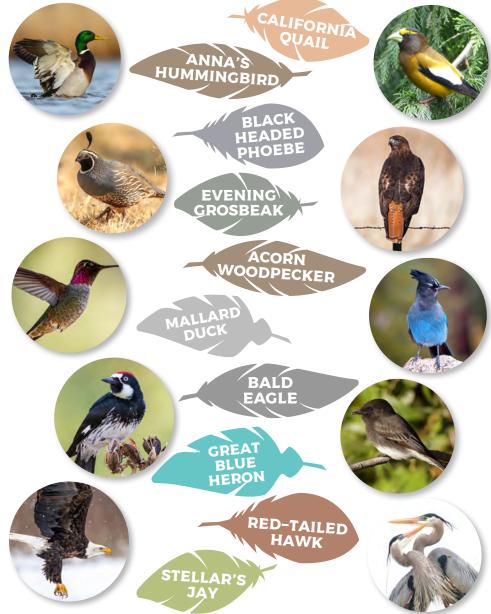

# YOUR FIRST FLIGHT TO BIRDING

Can you match the name of the bird with its photo? Draw lines to connect the names with their photos below.