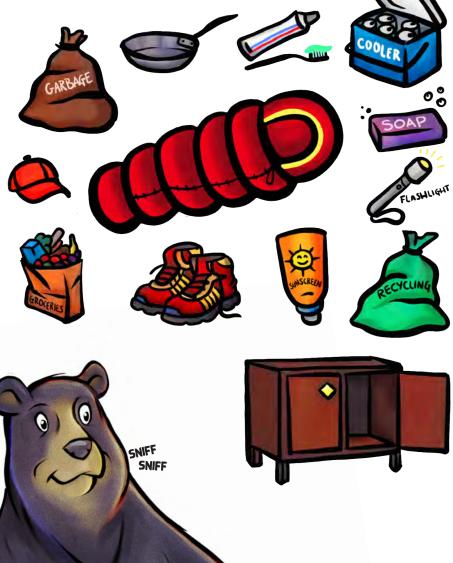

# **CIRCLE WHAT SHOULD GO IN A BEAR BOX**

To prevent attracting bears to your campsite, everything with a strong scent should be locked inside a bear box while sleeping or when away from your campsite.