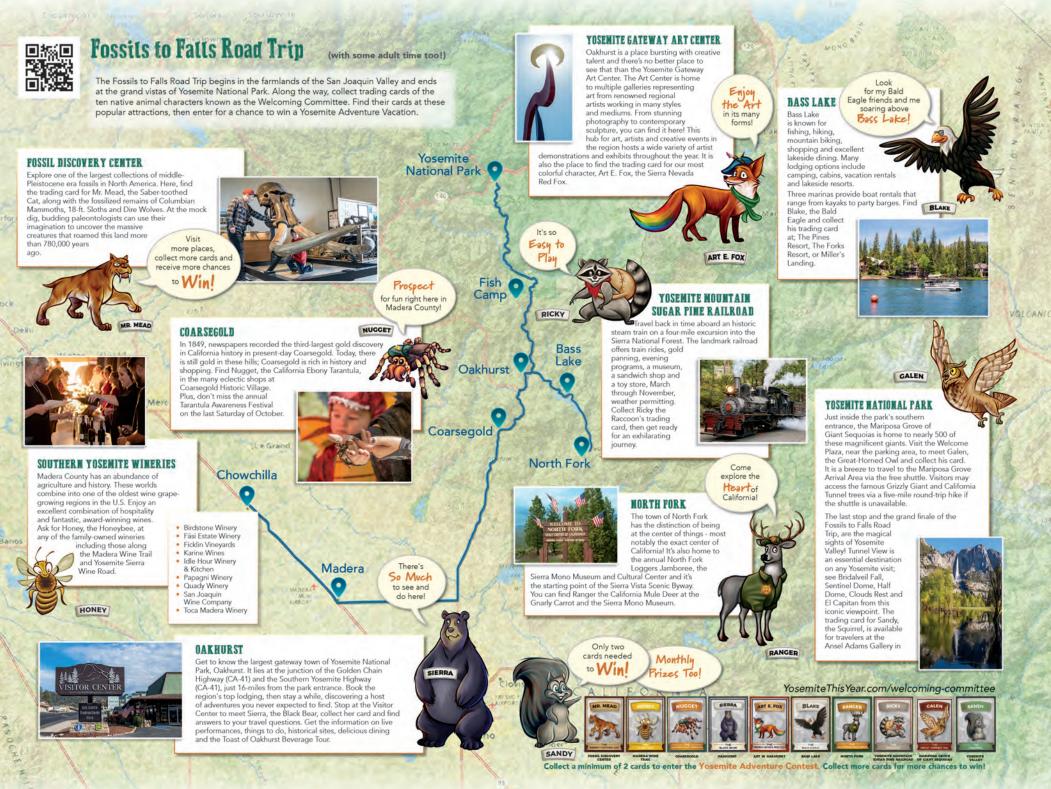

# HERE'S HOW

Collect "Welcoming Committee Member" trading cards by visiting their home locations around Yosemite & Madera County

Collect 2 or more Member trading cards for a chance to win a Yosemite Adventure Vacation and more!

# MORE INFO

Full Contest details are available at:

YosemiteThisYear.com/ welcoming-committee

Note: Details subject to change

ART E. FOX

SAND