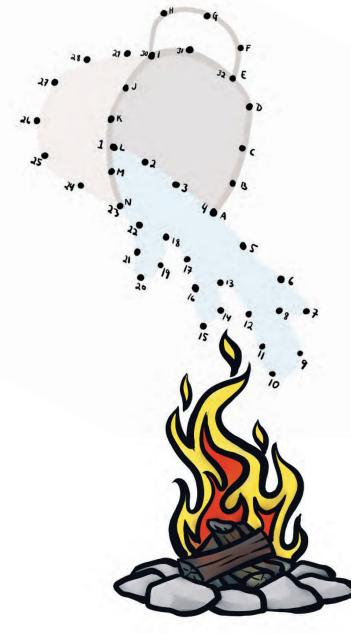

# MAKE SURE YOUR CAMPFIRE IS COMPLETELY OUT

Connect the dots to learn the most assured way to put out the fire before going to bed. Remember to never leave a campfire unattended.