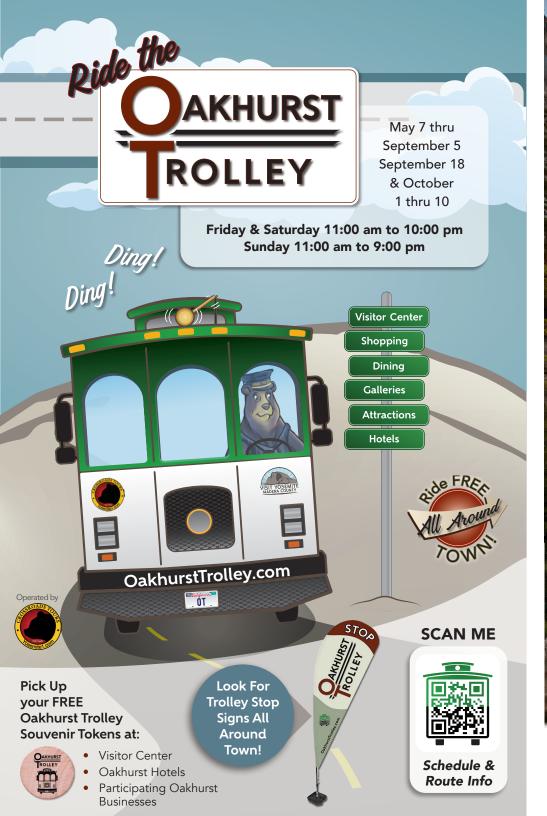

# What's Happening This Week

Looking for info, tips, maps and/or guides? Call or stop by the Visitor Center! (559) 683-4636 • 40343 Highway 41, Oakhurst, CA www.YosemiteThisYear.com