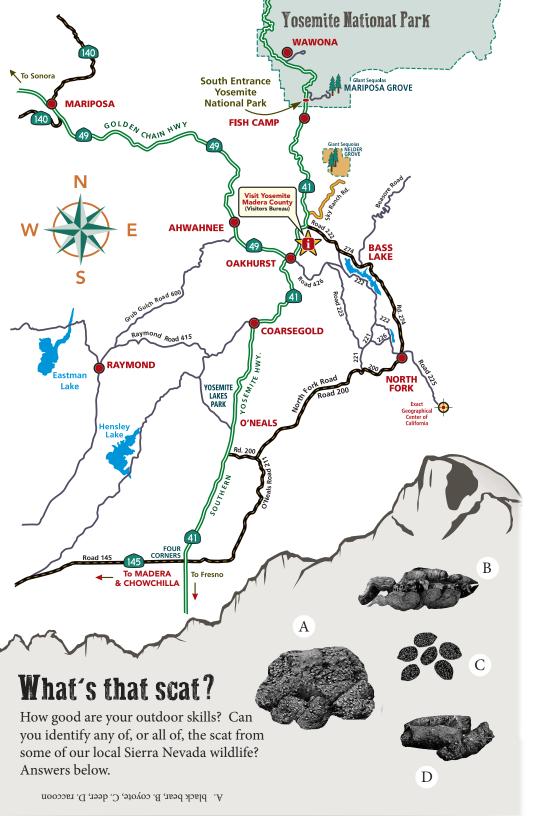

Looking for info, tips, maps and/or guides?

Call or stop by the Visitor Center!

(559) 683-4636 • 40343 Highway 41, Oakhurst, CA

www.YosemiteThisYear.com