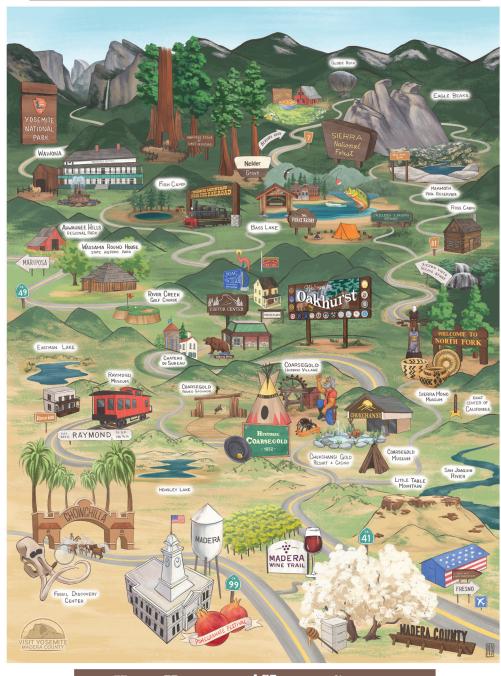

## The Fossits To Fatts Road Trip



Visit Yosemite | Madera County

YosemiteThisYear.com





Looking for info, tips, maps and/or guides?
Call or stop by the Visitor Center!
(559) 683-4636 • 40343 Highway 41, Oakhurst, CA
www.YosemiteThisYear.com

#### **Local Dining Partners**

Axis Coffee Bar & Eatery (559) 822-3380, axistesoro.com

**Buckhorn Saloon & Restaurant** (559) 877-8700, buckhornsaloon.net (NF)

(0)

BL

(0)

BL

Œ

 $(\circ)$ 

0

(O

Casa Velasco Mexican Restaurant (559) 683-2272 facebook.com/CasaVelasco

China Delight (559) 641-5888, chinadelightoakhurst.com

Chukchansi Resort & Casino (several restaurants) (866) 794-6946, chukchansigold.com

Deli Delicious (559) 683-3303, deli-delicious.com

Ducey's Restaurant and Bar & Grill (559) 642-3131, basslake.com/dining

**Dulce Sabor** (559) 658-2356 facebook.com/d