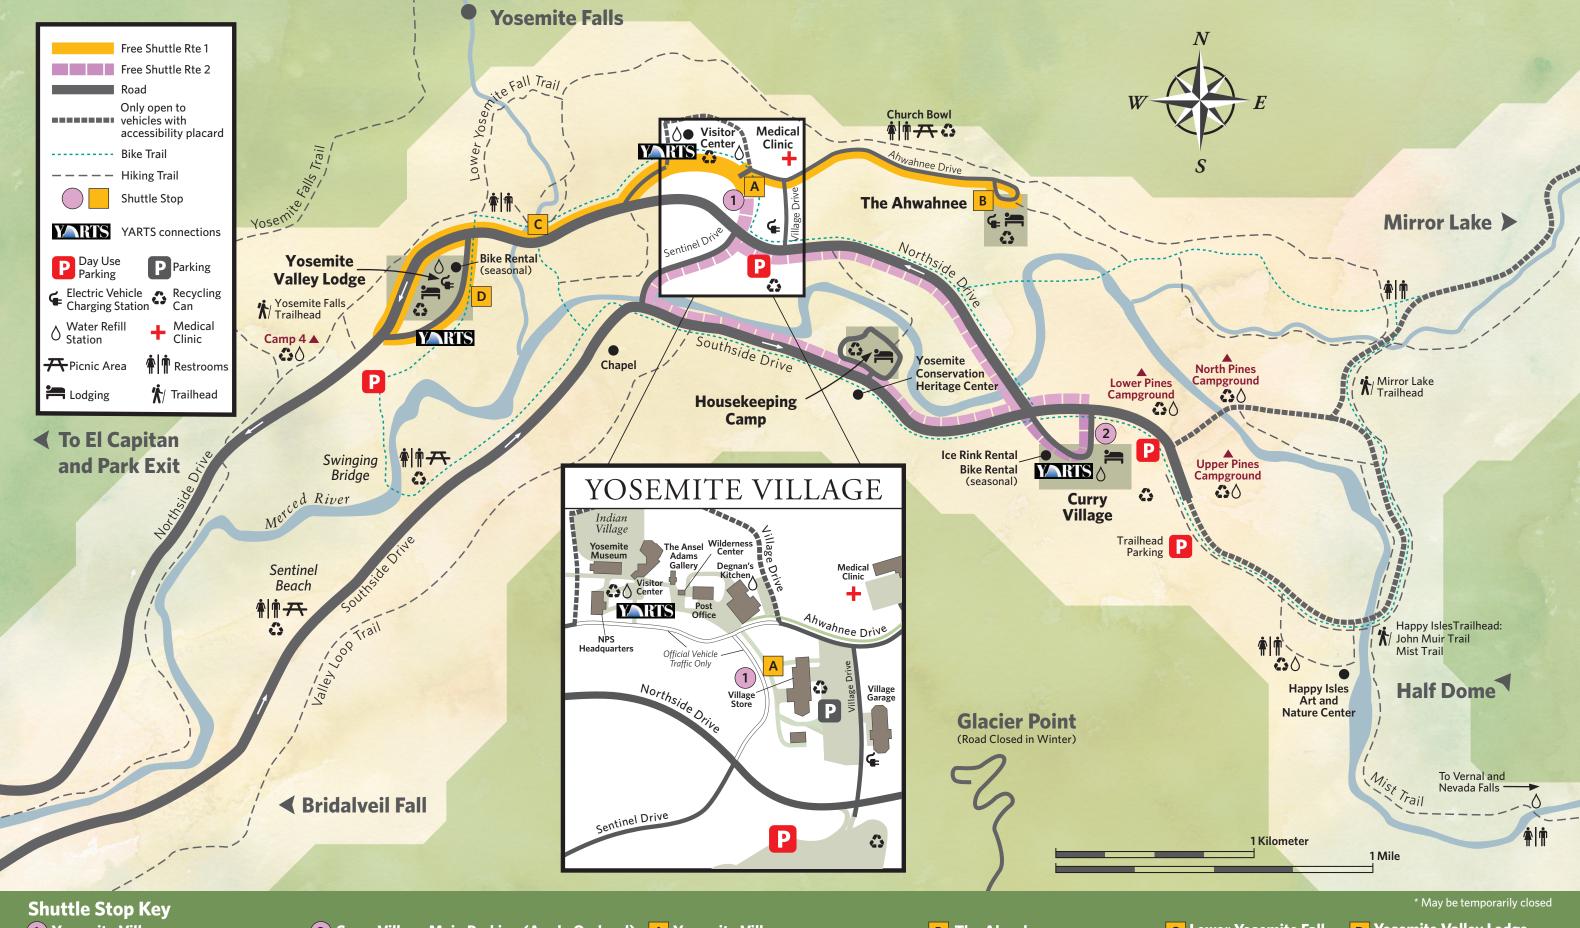

1 Yosemite Village

Day Use Parking, Visitor Center, Ansel Adams Gallery, Post Office, Yosemite Museum, Degnan's Kitchen, Gifts and Grocery

**2** Curry Village Main Parking (Apple Orchard)

Day Use and Trailhead Parking, Campground Access, Curry Registration/Lodging, Food Service, Ice Rink, Bike Rental (Seasonal), Gifts and Grocery

## A Yosemite Village

Day Use Parking, Visitor Center, Ansel Adams Gallery, Post Office, Yosemite Museum\* Degnan's Kitchen, Gifts and Grocery

## B The Ahwahnee

Lodging, The Ahwahnee Dining Room, The Ahwahnee Bar, Gift Shop

## **C** Lower Yosemite Fall

Trail Access, Day Use Area

**D** Yosemite Valley Lodge Trail Access, Lodging, Food Service, Bike Rental (Seasonal), Gifts and Grocery