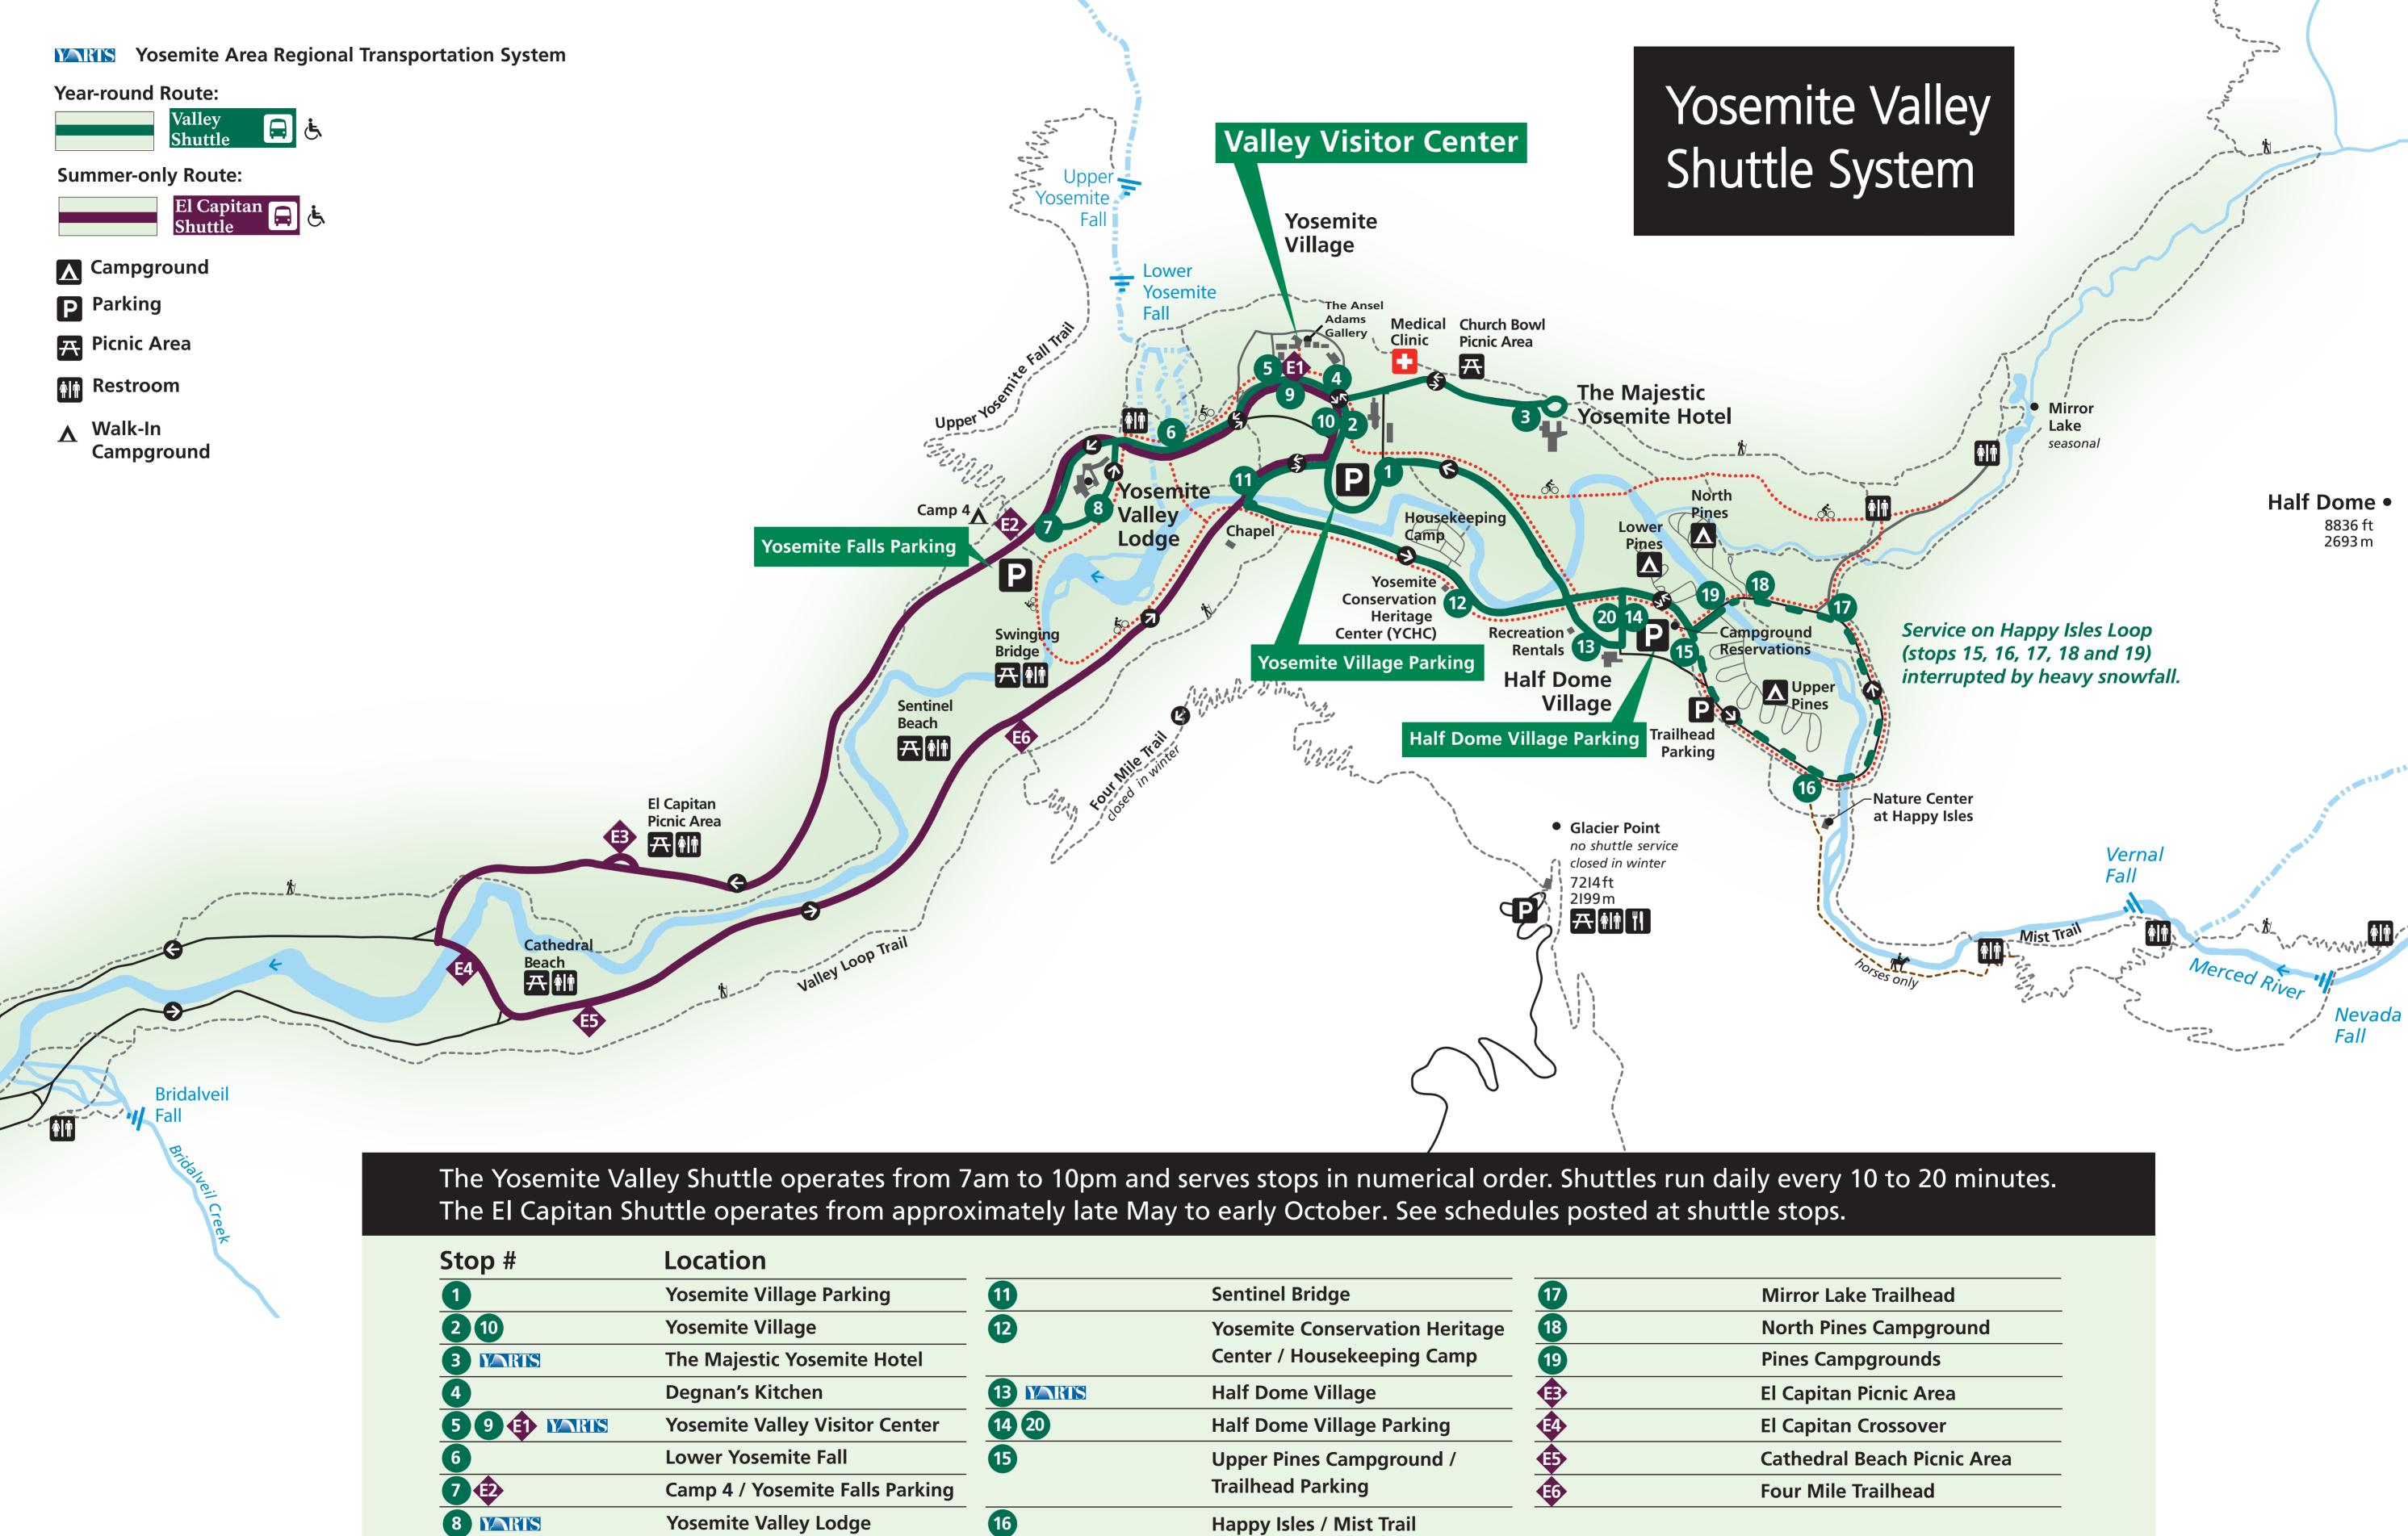

\$

\$

The Yosemite Valley Shuttle operates from 7am to 10pm and serves stops in numerical order. Shuttles run daily every 10 to 20 minutes. The El Capitan Shuttle operates from approximately May 25 to October 14. See schedules posted at shuttle stops.

|      | Yosemite Village Parking        | 11       | Sentinel Bridge                | 17         | Mirror Lake Trailhead       |
|------|---------------------------------|----------|--------------------------------|------------|-----------------------------|
|      | Yosemite Village                | 12       | Yosemite Conservation Heritage | 18         | North Pines Campground      |
|      | The Majestic Yosemite Hotel     |          | Center / Housekeeping Camp     | 19         | Pines Campgrounds           |
|      | Degnan's Kitchen                | 13 MARIS | Half Dome Village              |            | El Capitan Picnic Area      |
| NRTS | Yosemite Valley Visitor Center  | 14 20    | Half Dome Village Parking      |            | El Capitan Crossover        |
|      | Lower Yosemite Fall             | 15       | Upper Pines Campground /       | •          | Cathedral Beach Picnic Area |
|      | Camp 4 / Yosemite Falls Parking |          | Trailhead Parking              | <b>E</b> 6 | Four Mile Trailhead         |
|      | Yosemite Valley Lodge           | 16       | Happy Isles / Mist Trail       |            |                             |