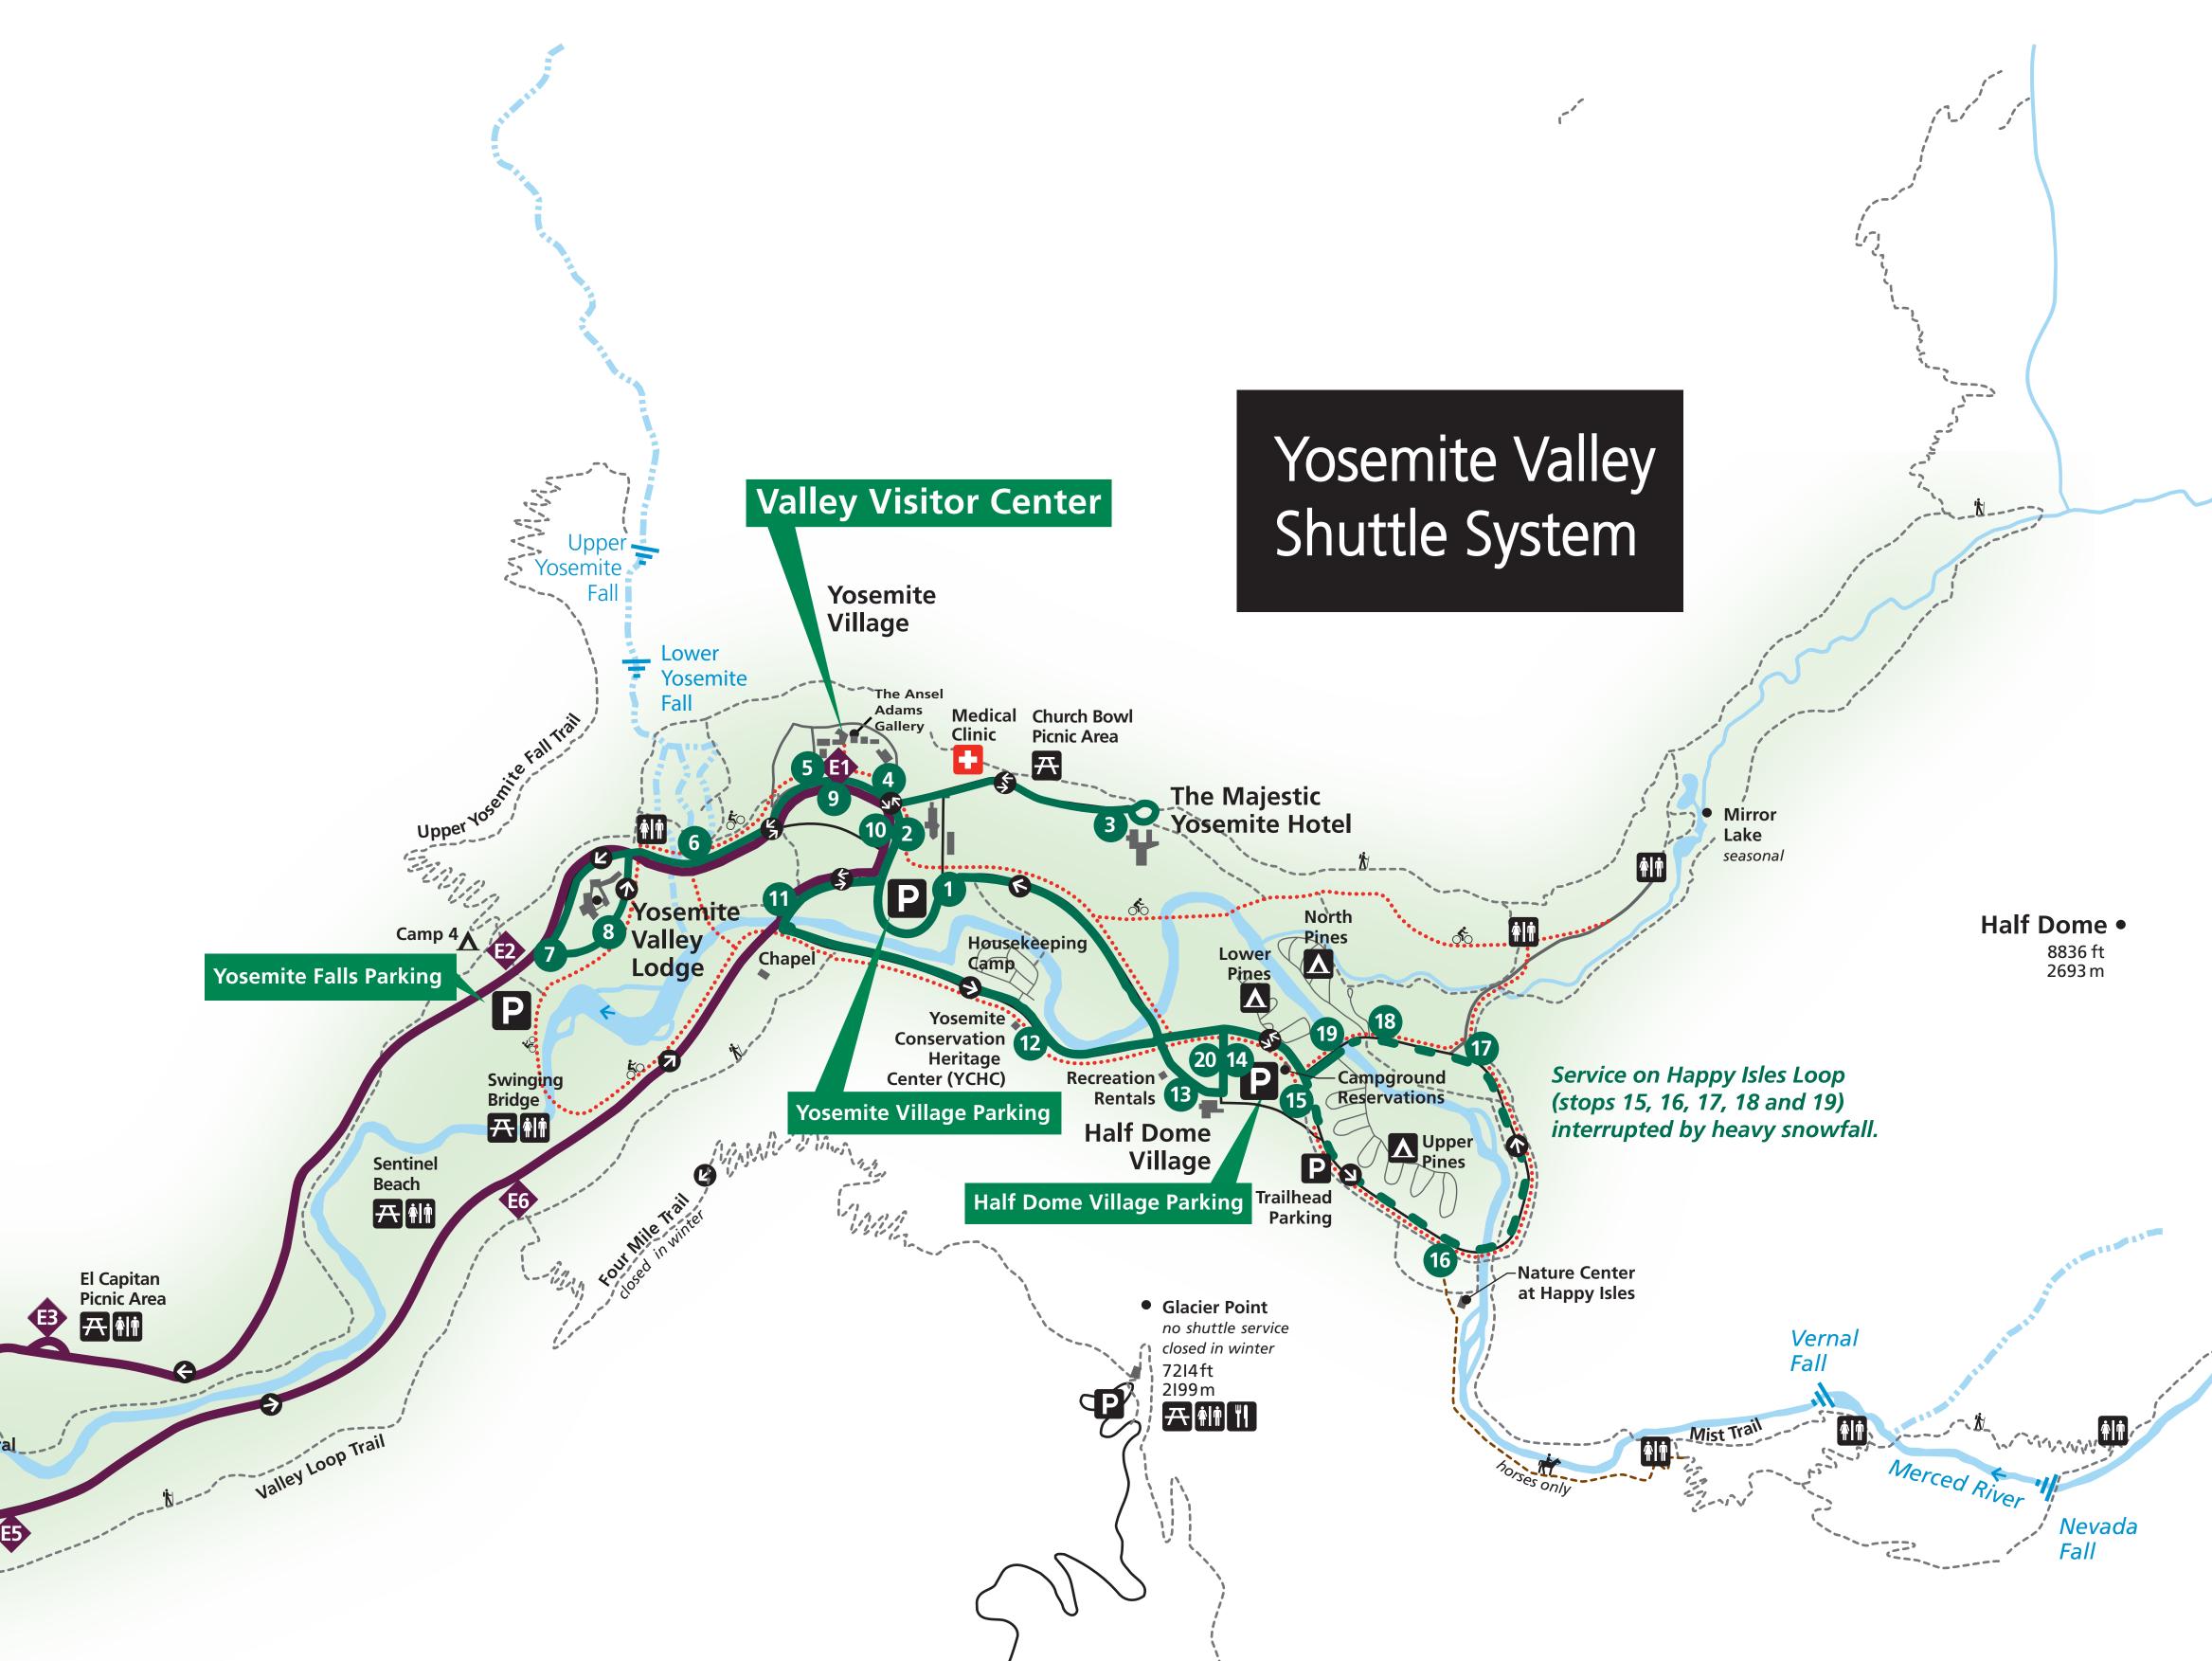

\$

\$

The Yosemite Valley Shuttle operates from 7am to 10pm and serves stops in numerical order. Shuttles run daily every 10 to 20 minutes. The El Capitan Shuttle operates from approximately May 25 to October 14. See schedules posted at shuttle stops.

|      | Yosemite Village Parking        | 11       | Sentinel Bridge                | 17         | Mirror Lake Trailhead       |
|------|---------------------------------|----------|--------------------------------|------------|-----------------------------|
|      | Yosemite Village                | 12       | Yosemite Conservation Heritage | 18         | North Pines Campground      |
|      | The Majestic Yosemite Hotel     |          | Center / Housekeeping Camp     | 19         | Pines Campgrounds           |
|      | Degnan's Kitchen                | 13 MARIS | Half Dome Village              |            | El Capitan Picnic Area      |
| NRTS | Yosemite Valley Visitor Center  | 14 20    | Half Dome Village Parking      |            | El Capitan Crossover        |
|      | Lower Yosemite Fall             | 15       | Upper Pines Campground /       | •          | Cathedral Beach Picnic Area |
|      | Camp 4 / Yosemite Falls Parking |          | Trailhead Parking              | <b>E</b> 6 | Four Mile Trailhead         |
|      | Yosemite Valley Lodge           | 16       | Happy Isles / Mist Trail       |            |                             |